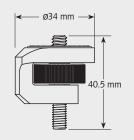

With just 2 fingers turn the non slip wheel to quickly fasten or unfasten your camera accessories.

| Order<br>No. | Material | Dimensions<br>mm | Bottom<br>Thread | Top<br>Thread |
|--------------|----------|------------------|------------------|---------------|
|              |          | WxH              |                  |               |
| AD5000       | Aluminum | 34 x 40.5        | M6 Ext.          | 1/4" - UNC    |
| AD5100       | Aluminum | 34 x 40.5        | 1/4" Ext UNC     | 1/4" - UNC    |
| AD5600       | Aluminum | 34 x 40.5        | 3/8" Ext UNC     | 1/4" - UNC    |