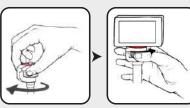

With just 2 fingers turn the non slip wheel to quickly fasten or unfasten your camera accessories.

| Order<br>No. | Material | Dimensions<br>mm | Bottom<br>Thread | Top<br>Thread |
|--------------|----------|------------------|------------------|---------------|
|              |          | WxH              |                  |               |
| AD5000       | Aluminum | 34 x 40.5        | M6 Ext.          | 1/4" - UNC    |
| AD5100       | Aluminum | 34 x 40.5        | 1/4" Ext UNC     | 1/4" - UNC    |
| AD5600       | Aluminum | 34 x 40.5        | 3/8" Ext UNC     | 1/4" - UNC    |

Quickly fasten or unfasten your camera or it's accessories without delay or damage.