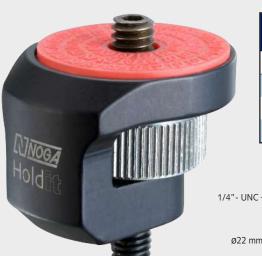

## Integrated Head Adaptor

## THE Holdit QUICK FASTEN & UNFASTEN ADAPTOR:

This small compact adaptor has been designed to allow easy & simple operation. The bottom M6 or 1/4" UNC screw will easily fit onto a range of **Holdit** arms.

With just 2 fingers turn the non slip wheel to quickly fasten or unfasten your camera accessories.

| Order<br>No. | Material | Dimensions<br>mm | Bottom<br>Thread | Top<br>Thread |
|--------------|----------|------------------|------------------|---------------|
|              |          | WxH              |                  |               |
| AD5000       | Aluminum | 34 x 40.5        | M6 Ext.          | 1/4" - UNC    |
| AD5100       | Aluminum | 34 x 40.5        | 1/4" Ext UNC     | 1/4" - UNC    |
| AD5600       | Aluminum | 34 x 40.5        | 3/8" Ext UNC     | 1/4" - UNC    |