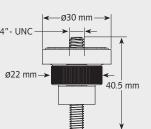

With just 2 fingers turn the non slip wheel to quickly fasten or unfasten your camera accessories.

| Order<br>No. | Material | Dimensions<br>mm | Bottom<br>Thread | Top<br>Thread |
|--------------|----------|------------------|------------------|---------------|
|              |          | WxH              |                  |               |
| AD5000       | Aluminum | 34 x 40.5        | M6 Ext.          | 1/4" - UNC    |
| AD5100       | Aluminum | 34 x 40.5        | 1/4" Ext UNC     | 1/4" - UNC    |
| AD5600       | Aluminum | 34 x 40.5        | 3/8" Ext UNC     | 1/4" - UNC    |