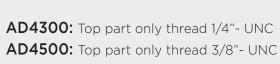

Make a quick-change to the equipment without having to fiddle with screws and threads. Allowing the operator to easily and quickly release any microphone or audio holder from the boom pole.

| Order<br>No. | Dimensions<br>mm | Bottom<br>Thread | Top<br>Thread |
|--------------|------------------|------------------|---------------|
|              | WxH              |                  |               |
| AD4000       | 21 x 49          | M6 Ext.          | 1/4"- UNC     |
| AD4100       | 21 x 43          | 1/4" Ext UNC     | 1/4"- UNC     |
| AD4200       | 21 x 43          | 1/4" Int UNC     | 1/4"- UNC     |
| AD4400       | 21 x 38.5        | 3/8" Int UNC     | 3/8"- UNC     |