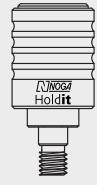

## Quick Release Adaptor

NOGA's Quick Release Adaptor is a pull-to-release adaptor that replaces the standard 1/4"-20 thread mount on the top of all NOGA Arms Series. It allows for quick and easy mounting and releasing of accessories on the NOGA Arms. It utilizes a 1/4" male thread with non-slip rubber surface for mounting accessories like monitors, lights, etc. The preloaded accessory can be mounted to the arm by pulling back the release sleeve on the adaptor and inserting in the accessory.

Make a quick-change to the equipment without having to fiddle with screws and threads. Allowing the operator to easily and quickly release any microphone or audio holder from the boom pole.

| Order<br>No. | Dimensions<br>mm | Bottom<br>Thread | Top<br>Thread |
|--------------|------------------|------------------|---------------|
|              | WxH              |                  |               |
| AD4000       | 21 x 49          | M6 Ext.          | 1/4"- UNC     |
| AD4100       | 21 x 43          | 1/4" Ext UNC     | 1/4"- UNC     |
| AD4200       | 21 x 43          | 1/4" Int UNC     | 1/4"- UNC     |
| AD4400       | 21 x 38.5        | 3/8" Int UNC     | 3/8"- UNC     |