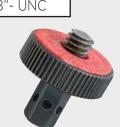

Make a quick-change to the equipment without having to fiddle with screws and threads. Allowing the operator to easily and quickly release any microphone or audio holder from the boom pole.

| Order<br>No. | Dimensions<br>mm | Bottom<br>Thread | Top<br>Thread |
|--------------|------------------|------------------|---------------|
|              | WxH              |                  |               |
| AD4000       | 21 x 49          | M6 Ext.          | 1/4"- UNC     |
| AD4100       | 21 x 43          | 1/4" Ext UNC     | 1/4"- UNC     |
| AD4200       | 21 x 43          | 1/4" Int UNC     | 1/4"- UNC     |
| AD4400       | 21 x 38.5        | 3/8" Int UNC     | 3/8"- UNC     |