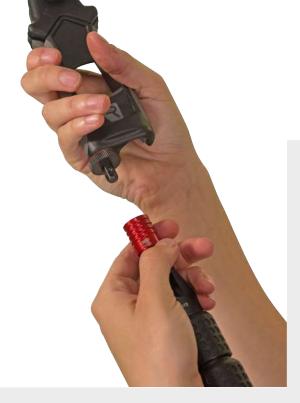

## Quick Release Adaptor

NOGA's Quick Release Adaptor is a pull-to-release adaptor that replaces the standard 1/4"-20 thread mount on the top of all NOGA Arms Series. It allows for quick and easy mounting and releasing of accessories on the NOGA Arms. It utilizes a 1/4" male thread with non-slip rubber surface for mounting accessories like monitors, lights, etc. The preloaded accessory can be mounted to the arm by pulling back the release sleeve on the adaptor and inserting in the accessory.

Make a quick-change to the equipment without having to fiddle with screws and threads. Allowing the operator to easily and quickly release any microphone or audio holder from the boom pole.

| Order<br>No. | Dimensions<br>mm | Bottom<br>Thread | Top<br>Thread |
|--------------|------------------|------------------|---------------|
|              | WxH              |                  |               |
| AD4000       | 21 x 49          | M6 Ext.          | 1/4"- UNC     |
| AD4100       | 21 x 43          | 1/4" Ext UNC     | 1/4"- UNC     |
| AD4200       | 21 x 43          | 1/4" Int UNC     | 1/4"- UNC     |
| AD4400       | 21 x 38.5        | 3/8" Int UNC     | 3/8"- UNC     |