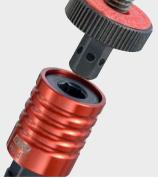

## Quick Release Adaptor

NOGA's Quick Release Adaptor is a pull-to-release adaptor that replaces the standard 1/4"-20 thread mount on the top of all NOGA Arms Series. It allows for quick and easy mounting and releasing of accessories on the NOGA Arms. It utilizes a 1/4" male thread with non-slip rubber surface for mounting accessories like monitors, lights, etc. The preloaded accessory can be mounted to the arm by pulling back the release sleeve on the adaptor and inserting in the accessory.