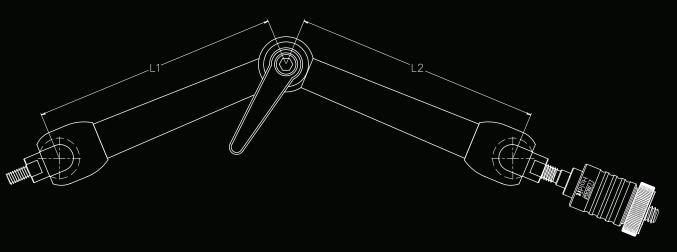

## NOGA ARMS WITH QUICK RELEASE ON TOP

Introducing the **NOGA Arm QR**, an upgraded version of the Noga **Holdit** Articulating Arm with the Noga Quick Release fitted to the top arm.

Noga's Quick Release is a pull-to-release adaptor that allows for quick and easy mounting and releasing of accessories on the NOGA Arms. The QR is mounted to the arm by pulling back the release sleeve and inserting in the accessory.

## with QR on Top

| Order<br>No. | Weight |       | Max. Load |    | Material | Bottom<br>Length L1 |      | Arm<br>L1       | Top<br>Length L2 |      | Arm<br>L2    | Total Length<br>L1 + L2 |       |
|--------------|--------|-------|-----------|----|----------|---------------------|------|-----------------|------------------|------|--------------|-------------------------|-------|
|              | lbs    | Kg    | lbs       | Kg |          | mm                  | inch | Bottom External | mm               | inch | Top External | mm                      | inch  |
| LC9114       | 0.33   | 0.15  | 2.2       | 1  | Aluminum | 38                  | 1.5  | 1/4"-20 Ext.    | 38               | 1.5  | 1/4" + QR    | 76                      | 3     |
| NF9114       | 0.606  | 0.275 | 15.4      | 7  | Aluminum | 56                  | 2.2  | 1/4"-20 Ext.    | 56               | 2.2  | 1/4" + QR    | 112                     | 4.4   |
| NF9138       | 0.606  | 0.275 | 15.4      | 7  | Aluminum | 56                  | 2.2  | 3/8"-16 Ext.    | 56               | 2.2  | 1/4" + QR    | 112                     | 4.4   |
| DG9114       | 0.913  | 0.415 | 8.8       | 4  | Aluminum | 110                 | 4.33 | 1/4"-20 Ext.    | 110              | 4.33 | 1/4" + QR    | 220                     | 8.66  |
| DG9138       | 0.913  | 0.415 | 8.8       | 4  | Aluminum | 110                 | 4.33 | 3/8"-16 Ext.    | 110              | 4.33 | 1/4" + QR    | 220                     | 8.66  |
| MG9138       | 1.54   | 0.7   | 17.6      | 8  | Aluminum | 133                 | 5.25 | 3/8"-16 Ext.    | 133              | 5.26 | 1/4" + QR    | 266                     | 10.05 |